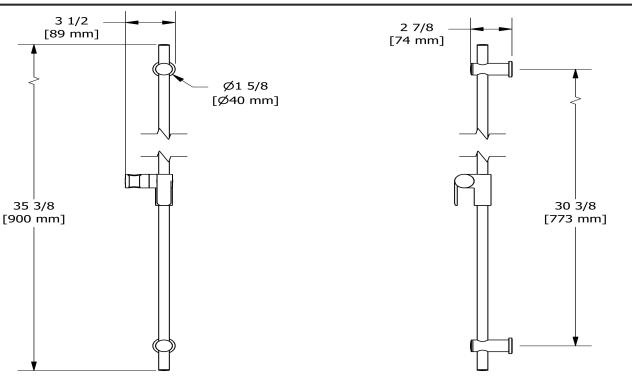

Shower rail without hand shower 4842

## **Descriptions**

- Easy-Glide left cursor
- Ø19 mm (¾") slide bar